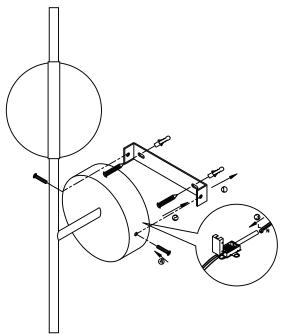

#### **Connecting the Terminal Block**

Connect main supply (brown - live, blue - neutral, green/yellow - earth) into terminal block making sure all connections are tight.

## **INSTALLATION INSTRUCTIONS:**

Electrical products can cause death, injury, or damage to property. Installation of this product must be carried out by a qualified electrician.

- Ensure mains supply is switched off.
- Insert masonry plugs into mounting surface.
- Fit mounting bracket onto mounting surface with self-tapping screws.
- Connect wires according to color (White to White, Black to Black). Connect all earth lug together onto the crossbar with green screw to tight.
- Fit ceiling plate onto mounting bracket with nuts.
- Reconnect power.